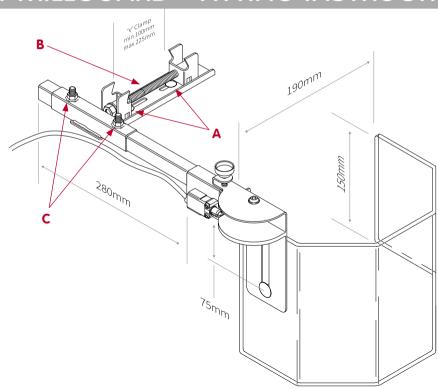

#### UNIVERSAL TURRET MILLGUARD - FITTING INSTRUCTIONS

- 1. Loosen nuts 'A' allowing 'V' blocks to slide.
- Tighten 'T' bar "B" to clamp 'V' blocks onto 'V' slide. Adjust to give best position for guarding cutter. (Left or Right) (Up or Down)
- 3. Tighten nuts 'A'.
- 4. Slide guard (in/out) to position around cutter and secure pinch screws "C".