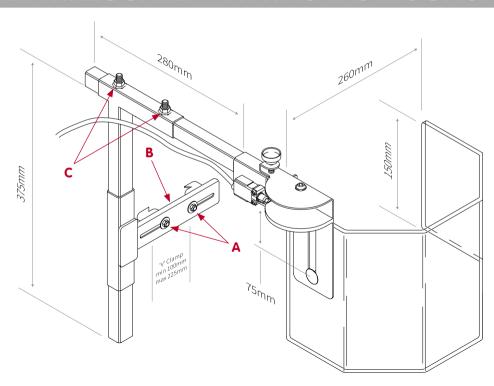

#### UNIVERSAL TURRET MILLGUARD - FITTING INSTRUCTIONS

- 1. Loosen nuts 'A' allowing 'V' blocks to slide.
- Tighten 'T' bar "B" to clamp 'V' blocks onto 'V' slide. Adjust to give best position for guarding cutter. (Left or Right) (Up or Down)
- 3. Tighten nuts 'A'.
- 4. Slide guard (in/out) to position around cutter and secure pinch screws "C".